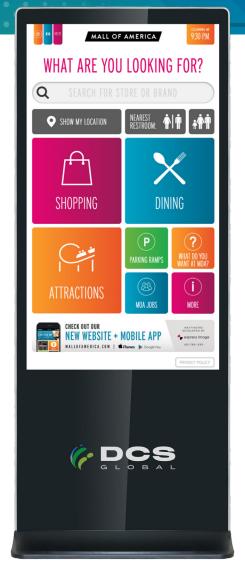

## **KIOSK**

The DCS Estrella is a streamlined kiosk that provides static or interactive digital content. Its portrait-oriented platform is powered by a Windows PC or media player. Fabricated with either a single or dual-sided display, the Estrella delivers a captivating 24/7 experience in any unattended public environment.

The Estrella is offered with or without a touch screen feature and presents unrivaled clarity while informing or selling your message to the public. If selected, the DCS PCAP touchscreen provides easy interaction and incredible responsiveness with any self-service application. Available in a variety of colors or with custom branding, the attractive steel stand supports a 43", 55", or 65" screen with no exposed cables, wires, or ports.

Portrait-Oriented Free Standing Kiosk
Designed for Unattended Public Spaces
No Exposed Cables, Wires, or Ports
Commercial Grade LCD
43", 55", or 65" Display

10-Point PCAP Touch Screen
Integrated Digital Camera
Weighted Base
Vandal Resistant Design
High-Powered Windows PC