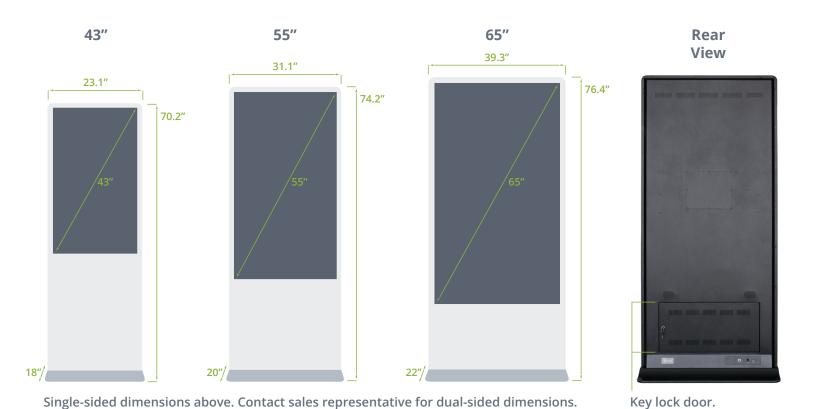

The Estrella is offered with or without a touch screen feature and presents unrivaled clarity while informing or selling your message to the public. If selected, the DCS PCAP touchscreen provides easy interaction and incredible responsiveness with any self-service application. Available in a variety of colors or with custom branding, the attractive steel stand supports a 43", 55", or 65" screen with no exposed cables, wires, or ports.

Portrait-Oriented Free Standing Kiosk
Designed for Unattended Public Spaces
No Exposed Cables, Wires, or Ports
Commercial Grade LCD
43", 55", or 65" Display

10-Point PCAP Touch Screen
Integrated Digital Camera
Weighted Base
Vandal Resistant Design
High-Powered Windows PC

## KIOSK

| Operating System         Windows 10           CPU         Intel i3, i5, or i7           RAM         8, 16, or 32GB DDR4           Storage         128GB or 1T SSD           Connectivity         Wifi, Ethernet, or 5G (AT&T)           Touch System         10-Point PCAP           INPUT PORTS         INPUT PORTS           HDMI         x2           VGA         x1           USB Port         x1           Power Input         AC 100-240V           PANEL MODEL         43"         55"           Max Resolution         1920x1080px         1920x1080px         3840x2160px           Contrast Ratio         1200:1         1400:1         500c:1           Brightness         500cd/m²         500cd/m²         500cd/m²           Weight         117 lbs         185 lbs         216 lbs           CERTIFICATION         CE/FCC/RoHS | <b>HARDWARE &amp; OS</b> |                              |                      |                      |
|-----------------------------------------------------------------------------------------------------------------------------------------------------------------------------------------------------------------------------------------------------------------------------------------------------------------------------------------------------------------------------------------------------------------------------------------------------------------------------------------------------------------------------------------------------------------------------------------------------------------------------------------------------------------------------------------------------------------------------------------------------------------------------------------------------------------------------------------------|--------------------------|------------------------------|----------------------|----------------------|
| RAM       8, 16, or 32GB DDR4         Storage       128GB or 1T SSD         Connectivity       Wifi, Ethernet, or 5G (AT&T)         Touch System       10-Point PCAP         INPUT PORTS       HDMI         VGA       x1         USB Port       x1         Power Input       AC 100-240V         PANEL MODEL       43"       55"         Max Resolution       1920x1080px       1920x1080px       3840x2160px         Contrast Ratio       1200:1       1400:1       5000c1/m²         Brightness       500cd/m²       500cd/m²       500cd/m²         Weight       117 lbs       185 lbs       216 lbs                                                                                                                                                                                                                                       | Operating System         | Windows 10                   |                      |                      |
| Storage         128GB or 1T SSD           Connectivity         Wifi, Ethernet, or 5G (AT&T)           Touch System         10-Point PCAP           INPUT PORTS         HDMI           VGA         x1           USB Port         x1           Power Input         AC 100-240V           PANEL MODEL         43"         55"         65"           Max Resolution         1920x1080px         1920x1080px         3840x2160px           Contrast Ratio         1200:1         1400:1         5000:1           Brightness         500cd/m²         500cd/m²         500cd/m²           Weight         117 lbs         185 lbs         216 lbs                                                                                                                                                                                                    | CPU                      | Intel i3, i5, or i7          |                      |                      |
| Connectivity         Wifi, Ethernet, or 5G (AT&T)           Touch System         10-Point PCAP           INPUT PORTS           HDMI         x2           VGA         x1           USB Port         x1           Power Input         AC 100-240V           PANEL MODEL         43"         55"         65"           Max Resolution         1920x1080px         1920x1080px         3840x2160px           Contrast Ratio         1200:1         1400:1         5000:1           Brightness         500cd/m²         500cd/m²         500cd/m²           Weight         117 lbs         185 lbs         216 lbs                                                                                                                                                                                                                                 | RAM                      | 8, 16, or 32GB DDR4          |                      |                      |
| Touch System         10-Point PCAP           INPUT PORTS           HDMI         x2           VGA         x1           USB Port         x1           Power Input         AC 100-240V           PANEL MODEL         43"         55"         65"           Max Resolution         1920x1080px         1920x1080px         3840x2160px           Contrast Ratio         1200:1         1400:1         5000:1           Brightness         500cd/m²         500cd/m²         500cd/m²           Weight         117 lbs         185 lbs         216 lbs                                                                                                                                                                                                                                                                                             | Storage                  | 128GB or 1T SSD              |                      |                      |
| NPUT PORTS                                                                                                                                                                                                                                                                                                                                                                                                                                                                                                                                                                                                                                                                                                                                                                                                                                    | Connectivity             | Wifi, Ethernet, or 5G (AT&T) |                      |                      |
| HDMI       x2         VGA       x1         USB Port       x1         Power Input       AC 100-240V         PANEL MODEL       43"       55"       65"         Max Resolution       1920x1080px       1920x1080px       3840x2160px         Contrast Ratio       1200:1       1400:1       5000:1         Brightness       500cd/m²       500cd/m²       500cd/m²         Weight       117 lbs       185 lbs       216 lbs                                                                                                                                                                                                                                                                                                                                                                                                                      | Touch System             | 10-Point PCAP                |                      |                      |
| VGA         x1           USB Port         x1           Power Input         AC 100-240V           PANEL MODEL         43"         55"         65"           Max Resolution         1920x1080px         1920x1080px         3840x2160px           Contrast Ratio         1200:1         1400:1         5000:1           Brightness         500cd/m²         500cd/m²         500cd/m²           Weight         117 lbs         185 lbs         216 lbs                                                                                                                                                                                                                                                                                                                                                                                          | INPUT PORTS              |                              |                      |                      |
| USB Port       x1         Power Input       AC 100-240V         PANEL MODEL       43"       55"       65"         Max Resolution       1920x1080px       1920x1080px       3840x2160px         Contrast Ratio       1200:1       1400:1       5000:1         Brightness       500cd/m²       500cd/m²       500cd/m²         Weight       117 lbs       185 lbs       216 lbs                                                                                                                                                                                                                                                                                                                                                                                                                                                                 | HDMI                     | x2                           |                      |                      |
| Power Input         AC 100-240V           PANEL MODEL         43"         55"         65"           Max Resolution         1920x1080px         1920x1080px         3840x2160px           Contrast Ratio         1200:1         1400:1         5000:1           Brightness         500cd/m²         500cd/m²         500cd/m²           Weight         117 lbs         185 lbs         216 lbs                                                                                                                                                                                                                                                                                                                                                                                                                                                 | VGA                      | x1                           |                      |                      |
| PANEL MODEL         43"         55"         65"           Max Resolution         1920x1080px         1920x1080px         3840x2160px           Contrast Ratio         1200:1         1400:1         5000:1           Brightness         500cd/m²         500cd/m²         500cd/m²           Weight         117 lbs         185 lbs         216 lbs                                                                                                                                                                                                                                                                                                                                                                                                                                                                                           | USB Port                 | x1                           |                      |                      |
| Max Resolution       1920x1080px       1920x1080px       3840x2160px         Contrast Ratio       1200:1       1400:1       5000:1         Brightness       500cd/m²       500cd/m²       500cd/m²         Weight       117 lbs       185 lbs       216 lbs                                                                                                                                                                                                                                                                                                                                                                                                                                                                                                                                                                                   | Power Input              | AC 100-240V                  |                      |                      |
| Contrast Ratio       1200:1       1400:1       5000:1         Brightness       500cd/m²       500cd/m²       500cd/m²         Weight       117 lbs       185 lbs       216 lbs                                                                                                                                                                                                                                                                                                                                                                                                                                                                                                                                                                                                                                                                | PANEL MODEL              | 43"                          | 55"                  | 65"                  |
| Brightness         500cd/m²         500cd/m²         500cd/m²           Weight         117 lbs         185 lbs         216 lbs                                                                                                                                                                                                                                                                                                                                                                                                                                                                                                                                                                                                                                                                                                                | Max Resolution           | 1920x1080px                  | 1920x1080px          | 3840x2160px          |
| Weight         117 lbs         185 lbs         216 lbs                                                                                                                                                                                                                                                                                                                                                                                                                                                                                                                                                                                                                                                                                                                                                                                        | <b>Contrast Ratio</b>    | 1200:1                       | 1400:1               | 5000:1               |
|                                                                                                                                                                                                                                                                                                                                                                                                                                                                                                                                                                                                                                                                                                                                                                                                                                               | Brightness               | 500cd/m <sup>2</sup>         | 500cd/m <sup>2</sup> | 500cd/m <sup>2</sup> |
| CERTIFICATION CE/FCC/RoHS                                                                                                                                                                                                                                                                                                                                                                                                                                                                                                                                                                                                                                                                                                                                                                                                                     |                          | 117 lbs                      | 185 lbs              | 216 lbs              |
|                                                                                                                                                                                                                                                                                                                                                                                                                                                                                                                                                                                                                                                                                                                                                                                                                                               | CERTIFICATION            | CE/FCC/RoHS                  |                      |                      |